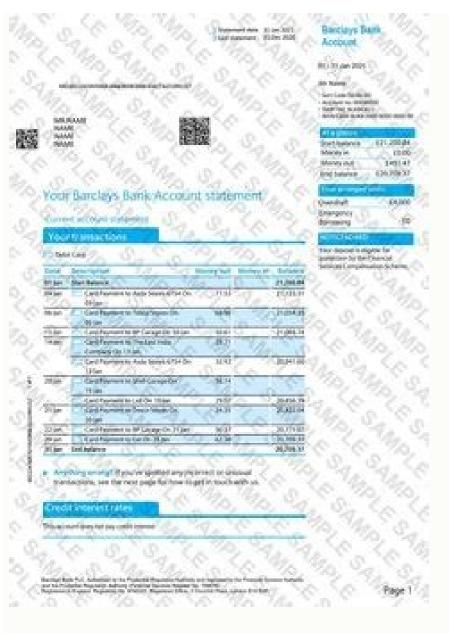

| (50.00<br>(100.00<br>(100.00<br>(100.00<br>(201.00<br>(250.00<br>(100.00<br>(100.00<br>(24.00          |   |
| MACK ePOQ Pareaction fee ePOQ transaction fee Total eCommerce charges Chargebacks - all VAT exce Chargebacks - all VAT exce Chargebacks Monthly charges - Stand Forgetial Po Dos Non-Compliance Fee Coursettop Total monthly charges Other charges - all VAT exce  | 25,000.0 E10,000.0 E10,000 | 0<br>0<br>123456399<br>123456789<br>123456789<br>123456789 | 1% 1% 1% 1% 1% 1% 1% 1% 1% 1% 1% 1% 1% 1    | \$0<br>100<br>\$0.00<br>\$2.00<br>\$3.00                                                                        | (50.00<br>(100.00<br>(100.00<br>(100.00<br>(274.64<br>(270.13<br>(250.00<br>(10.00<br>(10.00<br>(24.00 |   |



How to get barclays online statement with address. Barclays online statement not working. Barclays online statement pdf password. Barclays online statement frequency. How to view barclays online statements. Barclays online statement no address. Barclays online statement pdf.

Yes. You can print your statements as you would any other document by choosing the 'Print' option under your browser's 'File' menu, or by clicking on the PDF icon in the toolbar. You can save your statement by choosing the 'Print' option under your personal computer, you should make sure that you have enough security to stop anyone else from viewing the information. If you get an error message when you download your statement, just select 'Cancel' to clear the message. You can view and download your statement, just