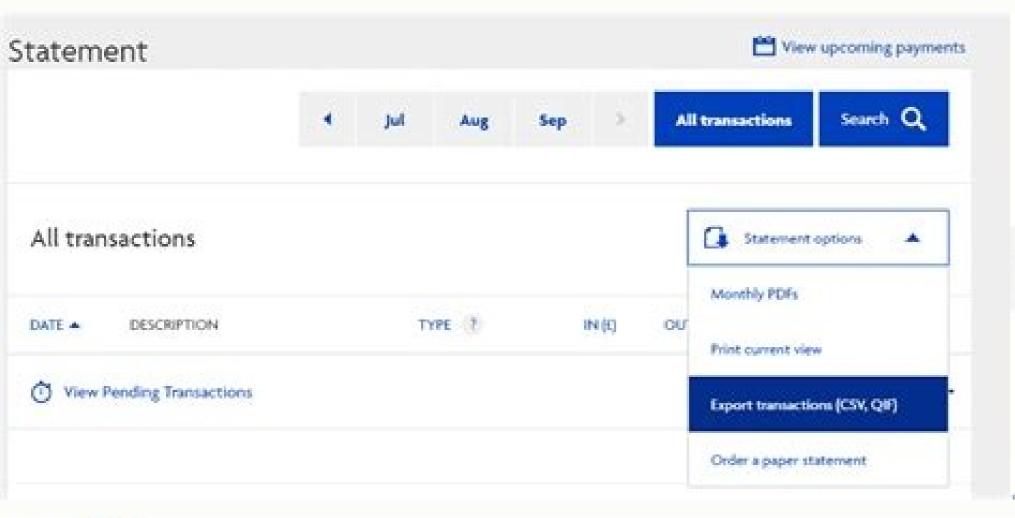

**Barclays online statement pdf** 

I'm not robot!



15/06/2010

15/06/2010

23/06/2010

26/06/2010

16/06/2010

23/06/2010

28/06/2010





ROHINGHOUSENCY, ON HE ECOLA-

And the second section with

£ .00 EARNED THIS MONTH

£ .00 ADJUSTMENT

£ .00 BT PROMOTION

£ .00 MONEY OFF BILL

BT CREDIT CARD DISCOUNT

CHARGET DIRECTIONS OF THEMS HOS

631.05

£7.00

£98.55

£465.56 CR

Show details

Show details

Show details

| Company name                                                                                                                                                                                                                                                       |