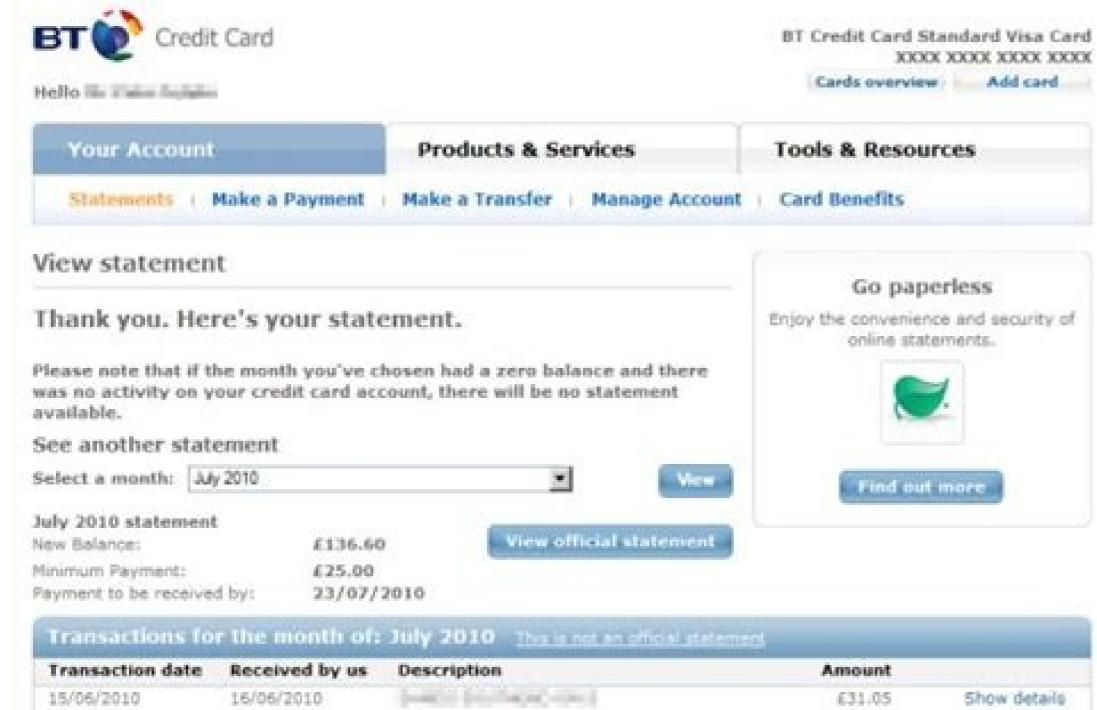

28/06/2010

ROHINGHOUSENCY, ON HE ECOLA-

And the second section with

£ .00 EARNED THIS MONTH

£ .00 ADJUSTMENT

£ .00 BT PROMOTION

£ .00 MONEY OFF BILL

BT CREDIT CARD DISCOUNT

CHARGET DIRECTIONS OF THEMS HOS

631.05

£7.00

£98.55

£465.56 CR

Show details

Show details

Show details