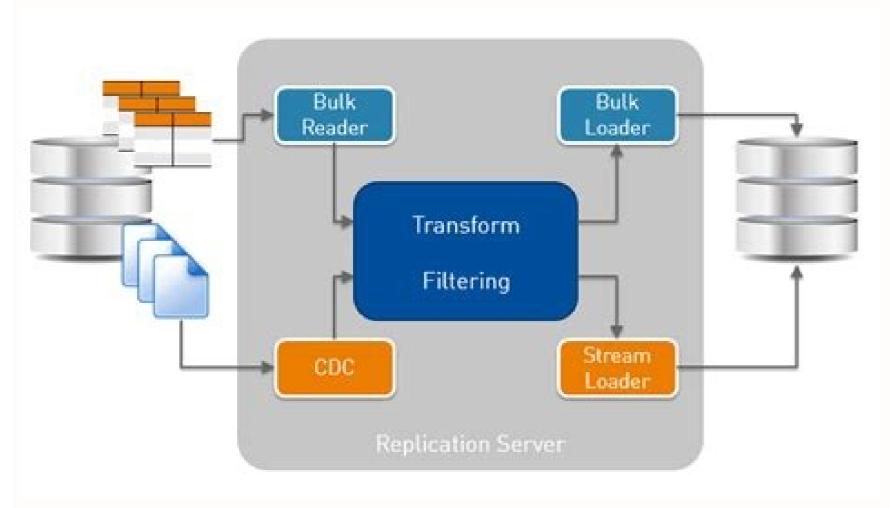

eplicate platform support

l'm not robot!

## **Attunity Replicate Support for SAP Environments**



## In Memory and File Optimized Data Transport

| >> | Transactional CDC                                                | SQL SQL S     |                 |
|----|------------------------------------------------------------------|---------------|-----------------|
| >> | Batch CDC R2                                                     | R1<br>R2      |                 |
| >> | Data Warehouse<br>Ingest-Merge                                   |               | <b>&gt;&gt;</b> |
| >> | Message Encoded<br>CDC                                           | ata Streaming | MSG             |
|    | Hannan<br>→ Marina Marina Competences<br>Marina Marina Personali |               | (2 to apr       |







Attunity replicate training

With modern DataOps for Analytics, Qlik offers you products that ensure the process of data transfer is simple, secure and efficient, while minimizing operational impact. The Qlik Data Integration Platform is a complete solution with all necessary functions for DataOps for Analytics. capabilities. Qlik acquired Attunity to help companies address the complex challenges of quickly transforming data into business value. With Attunity's innovative data integration technology and expertise, Qlik offers the only end-to-end solution for data integration and analysis. The Qlik Data Integration Platform provides capabilities to integrate enterprise data through cross-platform data streaming and automated delivery of analysis-ready data sets. These processes directly